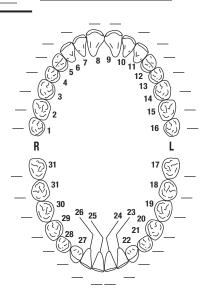

☐ Zirconia Full Contour Crown Porcelain Fused to Zirconia Copina

■ Solid Zirconia Occlusal / Lingual

■ Veneers ■ Implant

■ E.max ■ Other

Indicate tooth shade beside tooth #

Specific Instructions & Shade

Person signing this authorization accepts responsibility for payment and agrees to pay all legal costs, including reasonable fees.